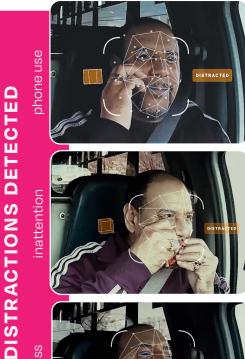

#### **DV6 Features**

- + 2 built-in HD cameras for recording with up to 6 camera views.
- + Interior facing camera has four way adjustability.
- + IR LEDs for night vision.
- + Microphone for in-cab sound recording (on/off function).
- + Speaker for driver coaching.
- + Driver ID feature for RoscoLive allows fleet managers to easily identify drivers and understand driver behavior.
- + Built-in 4G modem for connection to ROSCOLive® Cloud Services.
- + Locking mechanisms to secure microSD card, SIM, and camera angles.
- + Embedded Driver Management System (DMS) to detect risky behaviors such as phone use, drowsiness, and distractions for meaningful driver events.
- + Installer app download available for the Rosco Preferred Partner: simplest and quickest installation!

# Be Confident In Your Fleet

Give your drivers more confidence with real-time, on-the-spot coaching for distractions and drowsiness with the latest in DMS.