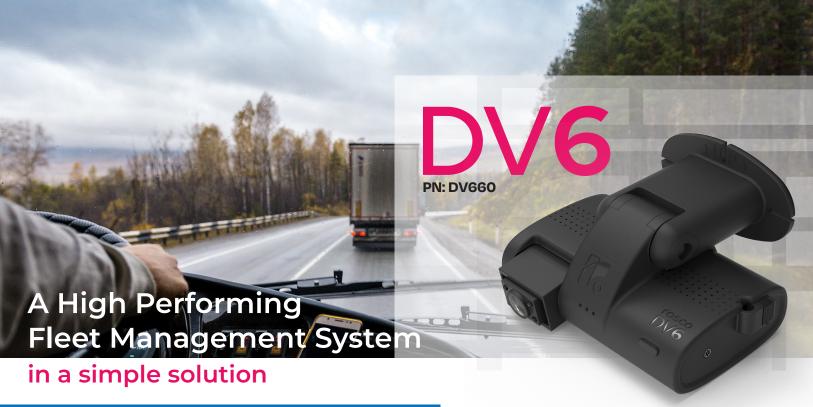

#### **DV6 Features**

- + 2 built-in HD cameras for recording with up to 6 camera views.
- + Interior facing camera has four way adjustability.
- + IR LEDs for night vision.
- + Microphone for in-cab sound recording (on/off function).
- + Speaker for driver coaching.
- + Driver ID feature for RoscoLive allows fleet managers to easily identify drivers and understand driver behavior.
- + Built-in 4G modem for connection to ROSCOLive® Cloud Services.
- + Locking mechanisms to secure microSD card, SIM, and camera angles.
- + Embedded Driver Management System (DMS) to detect risky behaviors such as phone use, drowsiness, and distractions for meaningful driver events.
- + Installer app download available for the Rosco Preferred Partner: simplest and quickest installation!

# Fleet Management System